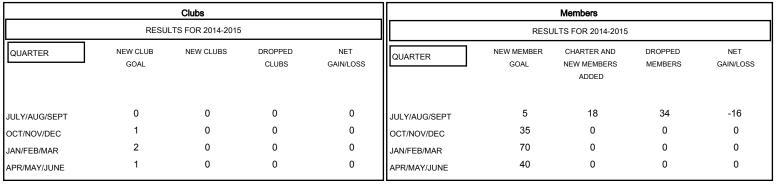

### GOALS AND ACTUAL NEW CLUBS CUMULATIVE

#### GOALS AND ACTUAL MEMBERS CUMULATIVE

| DROPPED CLUBS: 0  DROPPED MEMBERS |        | 8 CLUBS OF 47 ADDED 1 OR MORE<br>NEW MEMBERS | GENDER DISTRIBU<br>MALE<br>FEMALE     | TION<br>1,034 (77.34%)<br>303 (22.66%) |           |
|-----------------------------------|--------|----------------------------------------------|---------------------------------------|----------------------------------------|-----------|
| DECEASED CLUB CANCELLED           | 5<br>0 | CLICK HERE FOR HEALTH ASSESSMENT DATA        | FAMILY UNIT MEMBERS HEAD OF HOUSEHOLD |                                        | 128<br>64 |
| OTHER                             | 29     |                                              | NON-HEAD OF HOUSEHOLD                 |                                        | 64        |
| TOTAL                             | 34     |                                              | NON-READ OF HOUSEHOLD                 |                                        | 04        |