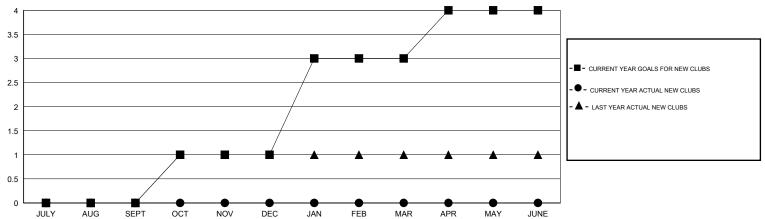

# MONTHLY MEMBERSHIP PROGRESS REPORT

## District 22 B

Results as of: 9/30/2014

## GMT: ED LECIUS LOCATION MARYLAND GMT CA 1



### GOALS AND ACTUAL NEW CLUBS CUMULATIVE



#### GOALS AND ACTUAL MEMBERS CUMULATIVE



| DROPPED CLUBS: 0  DROPPED MEMBERS |        | 8 CLUBS OF 47 ADDED 1 OR MORE<br>NEW MEMBERS | GENDER DISTRIBU<br>MALE<br>FEMALE     | TION<br>1,034 (77.34%)<br>303 (22.66%) |           |
|-----------------------------------|--------|----------------------------------------------|---------------------------------------|----------------------------------------|-----------|
| DECEASED CLUB CANCELLED           | 5<br>0 | CLICK HERE FOR HEALTH ASSESSMENT DATA        | FAMILY UNIT MEMBERS HEAD OF HOUSEHOLD |                                        | 128<br>64 |
| OTHER                             | 29     |                                              | NON-HEAD OF HOUSEHOLD                 |                                        | 64        |
| TOTA