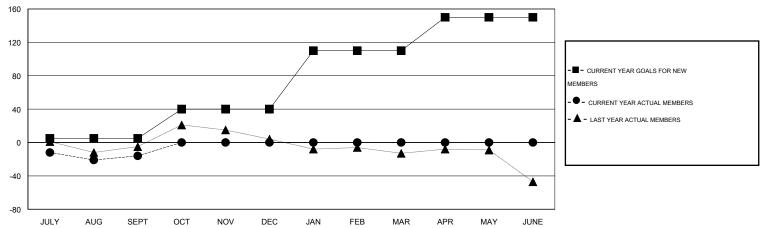

#### GOALS AND ACTUAL MEMBERS CUMULATIVE

| DROPPED CLUBS: 0  DROPPED MEMBERS |        | 8 CLUBS OF 47 ADDED 1 OR MORE<br>NEW MEMBERS | GENDER DISTRIBU<br>MALE<br>FEMALE     | TION<br>1,034 (77.34%)<br>303 (22.66%) |           |
|-----------------------------------|--------|----------------------------------------------|---------------------------------------|----------------------------------------|-----------|
| DECEASED CLUB CANCELLED           | 5<br>0 | CLICK HERE FOR HEALTH ASSESSMENT DATA        | FAMILY UNIT MEMBERS HEAD OF HOUSEHOLD |                                        | 128<br>64 |
| OTHER                             | 29     |                                              | NON-HEAD OF HOUSEHOLD                 |                                        | 64        |
| TOTAL                             | 34     |                                              | NON-READ OF HOUSEHOLD                 |                                        | 04        |